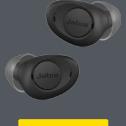

# JABRA ENHANCE SERIES ENHANCE THE SOUND. NOT THE NOISE.

The Jabra Enhance Plus is specifically for people who have a mild-to-moderate hearing loss who are looking to improve their hearing ability in certain social settings while still enjoying the many benefits of a connected wireless earbud.